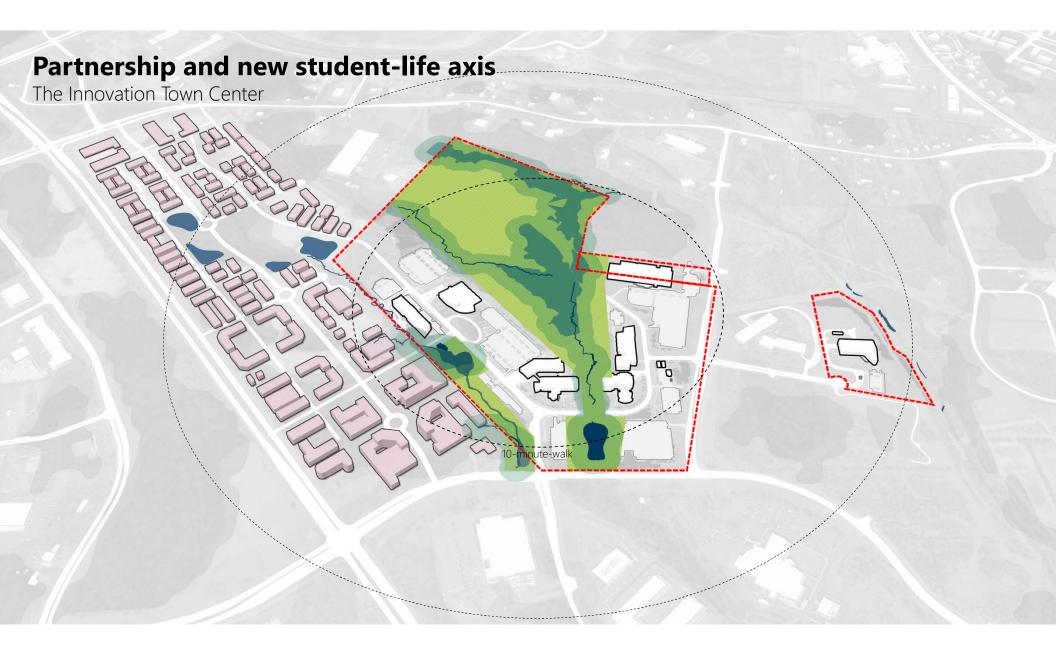

#### Where we were

Compact academic core surrounded by reinforced residential districts

Potential to add 720K gsf new academic in core (less 370K removed)

Potential for 1,700 to 2,300 residential beds and mixed-use retail