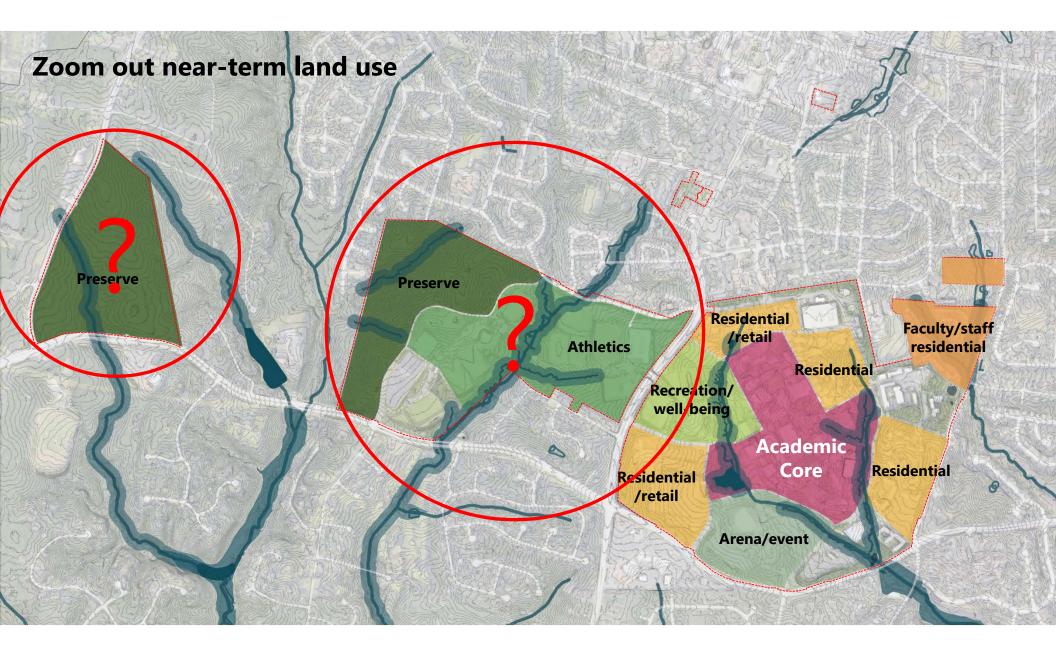

Major ecological improvements; "the Necklace"

Reconfiguration of Patriot Circle

1,800 parking spaces moved to West Campus

140 faculty/staff housing units in first phase

Athletics consolidated west; recreation on core