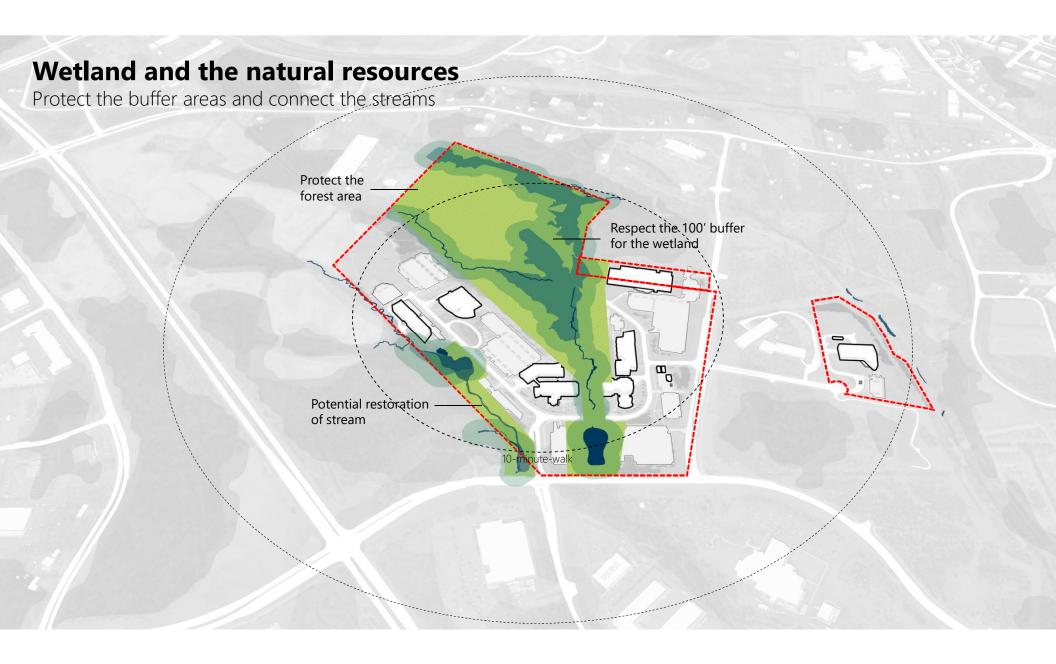

Major ecological improvements; "the Necklace"

Reconfiguration of Patriot Circle

1,800 parking spaces moved to West Campus

140 faculty/staff housing units in first phase

Athletics consolidated west; recreation on core