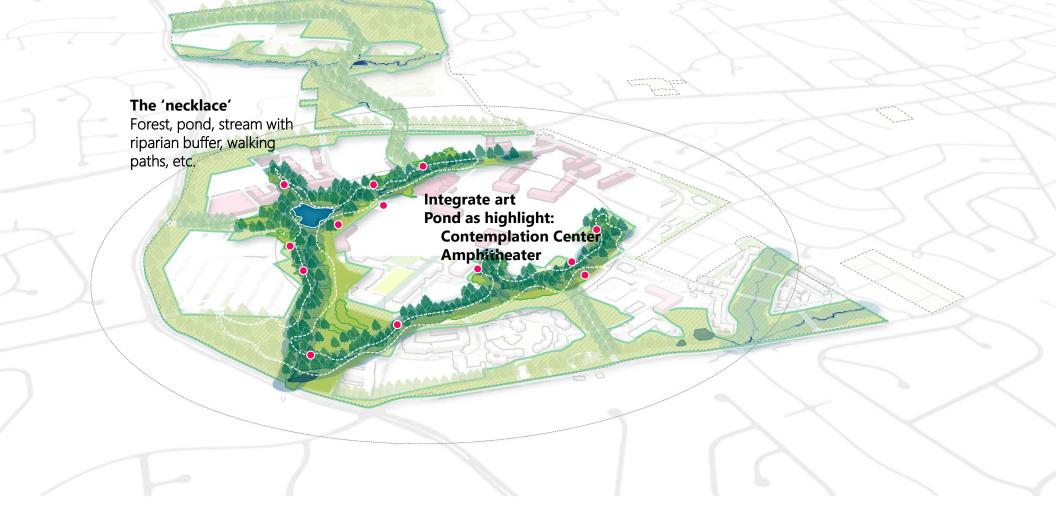

Major ecological improvements; "the Necklace"

Reconfiguration of Patriot Circle

1,800 parking spaces moved to West Campus

140 faculty/staff housing units in first phase

Athletics consolidated west; recreation on core

#### The Necklace and pond

The vision of a connected campus system as a physical framework for resilience and learning