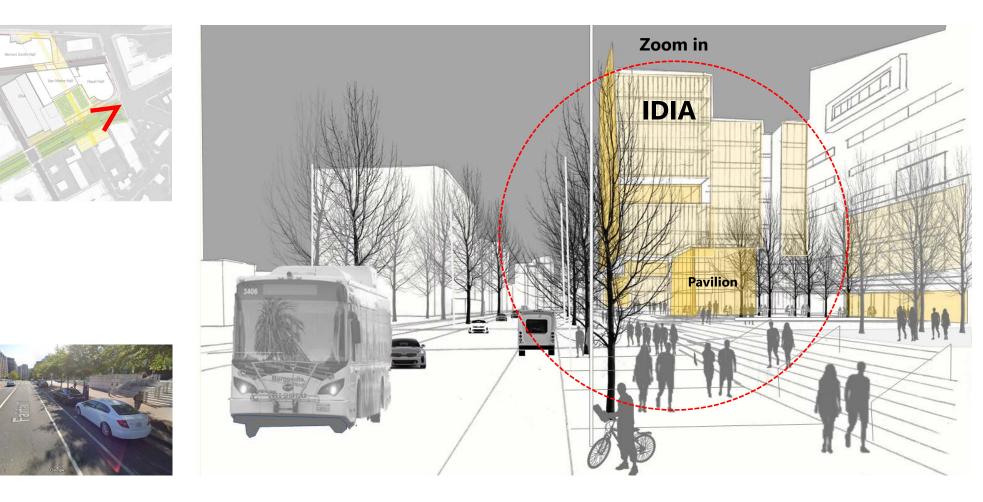

# Fairfax Drive experience

Looking west

## **Fairfax Drive experience**

Looking west