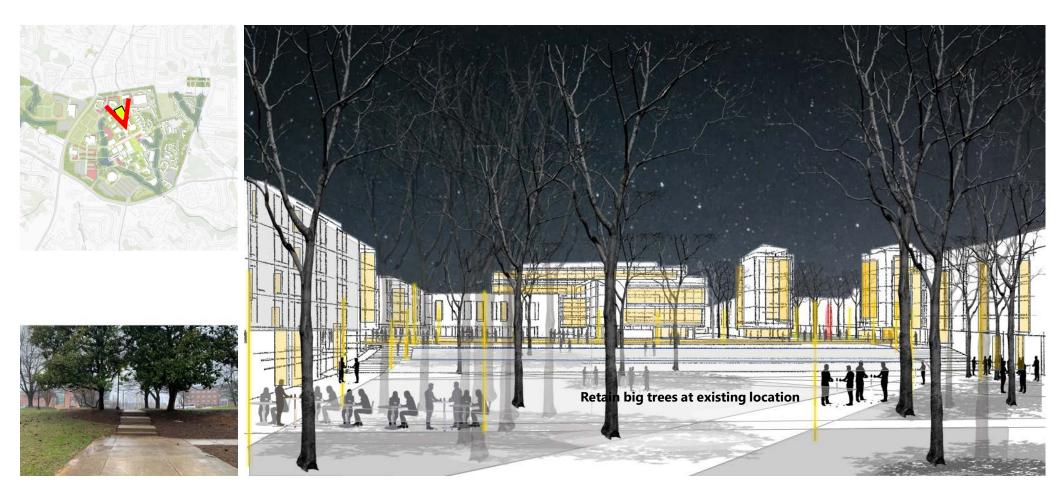

moved to West Campus

140 faculty/staff housing units in first phase

Athletics consolidated west; recreation on core



#### The Necklace and pond

The vision of a connected campus system as a physical framework for resilience and learning



#### The plan

Possible location of the trail, art piece, etc.









### **Overall Campus View**





#### **Braddock Road**

The vision of a connected campus system as a physical framework for resilience and learning





















#### **Perspectives for Fairfax Reimagined**

- The three-quad experience in the academic core
- Student life (and recreation) experience
- Experience along the 'necklace'
- 'Connected' experience



### The three-quad experience Upper Quad looking north



## The three-quad experience Upper Quad looking north



### The three-quad experience Upper Quad looking south



### The three-quad experience Connection to Central Quad



### The three-quad experience Connection to Central Quad



### The three-quad experience Central Quad



### The three-quad experience

Lower Quad



### **Student life (and recreation) experience**

New rec building



#### **Student life (and recreation) experience**

New south residential district



#### **Student life (and recreation) experience**

New south residential district







# **Experience along the 'necklace'** The pond





### 'Connected' experience

Northern entry



# **'Connected' experience** Northern entry



### **'Connected' experience** The entry at VA-123



### 'Connected' experience

Managed street















**The entry** Activities alo