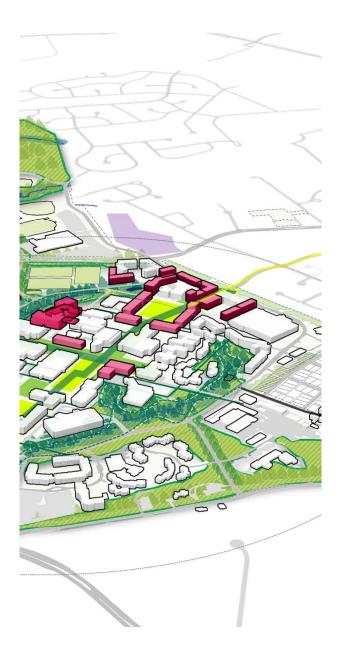

#### Where we were

Compact academic core surrounded by reinforced residential districts

Potential to add 720K gsf new academic in core (less 370K removed)

Potential for 1,700 to 2,300 residential beds and mixed-use retail

Major ecological improvements; "the Necklace"

Reconfiguration of Patriot Circle

1,800 parking spaces moved to West Campus

140 faculty/staff housing units in first phase

Athletics consolidated west; recreation on core