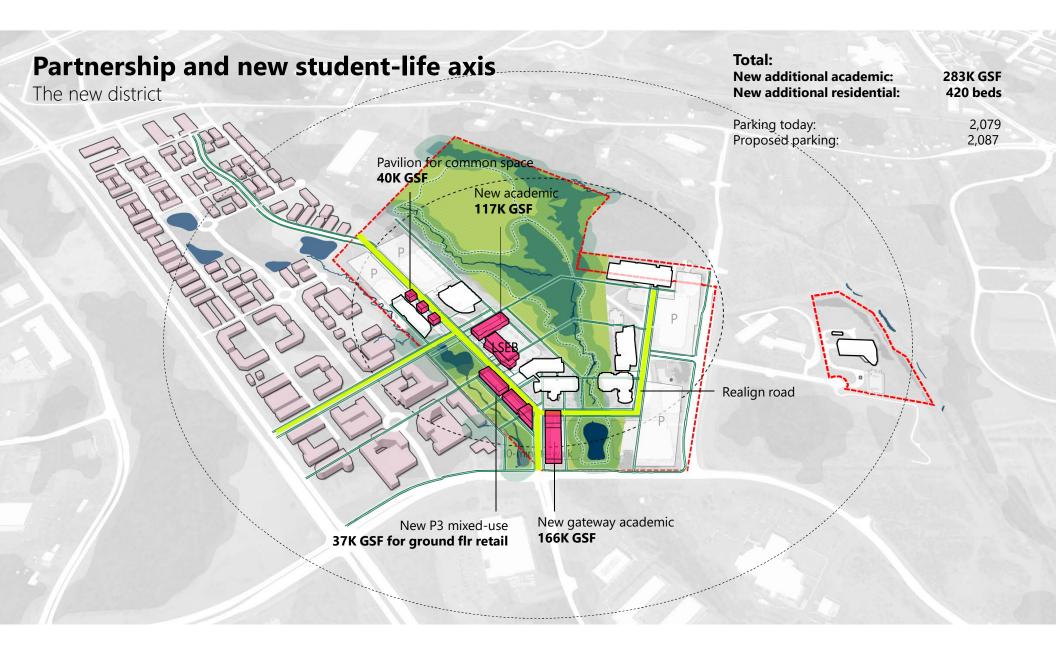

ience Upper Quad looking north



### The three-quad experience Upper Quad looking south



### The three-quad experience Connection to Central Quad



### The three-quad experience Connection to Central Quad



### The three-quad experience Central Quad



### The three-quad experience

Lower Quad



### **Student life (and recreation) experience**

New rec building



#### **Student life (and recreation) experience**

New south residential district



#### **Student life (and recreation) experience**

New south residential district







# **Experience along the 'necklace'** The pond





### 'Connected' experience

Northern entry



# **'Connected' experience** Northern entry



### **'Connected' experience** The entry at VA-123



### 'Connected' experience

Managed street















**The entry** Activities along the stream



#### The entry Activities along the stream



### The Axis

New campus town "Main Street"







#### **Student life (and recreation) experience**

New south residential district













# Fairfax Drive experience

Looking west







## **Fairfax Drive experience**

Looking west



## **Fairfax Drive experience**

Looking west







## The bridge Connection as common space







## Sky atrium

Connection as common space