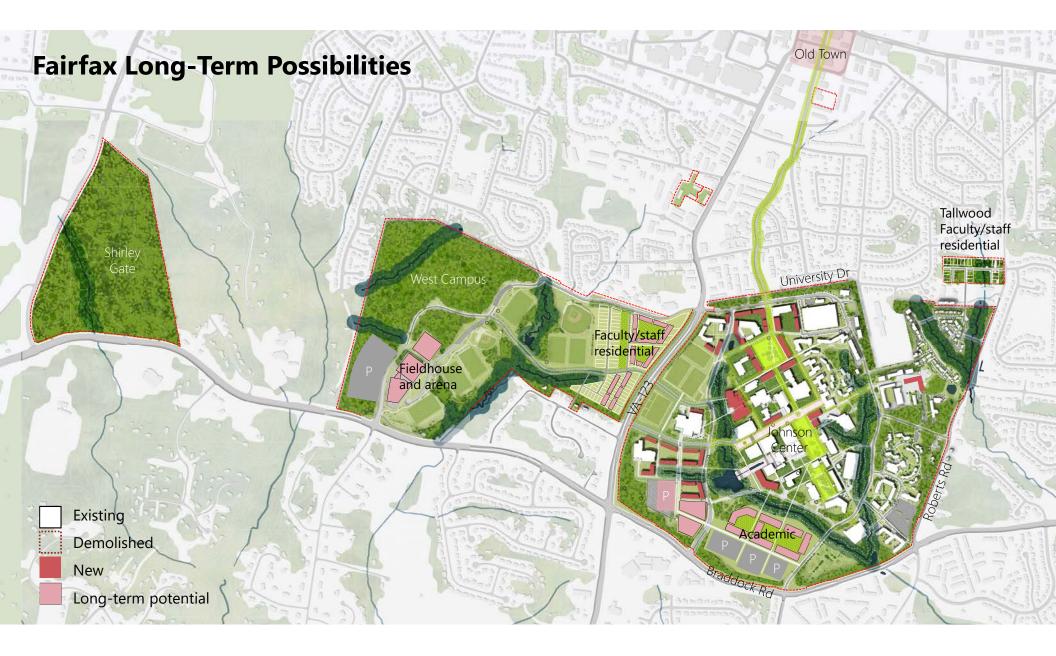

#### Where we were

Compact academic core surrounded by reinforced residential districts

Potential to add 720K gsf new academic in core (less 370K removed)

Potential for 1,700 to 2,300 residential beds and mixed-use retail

Major ecological improvements; "the Necklace"

Reconfiguration of Patriot Circle

1,800 parking spaces moved to West Campus

140 faculty/staff housing units in first phase

Athletics consolidated west; recreation on core