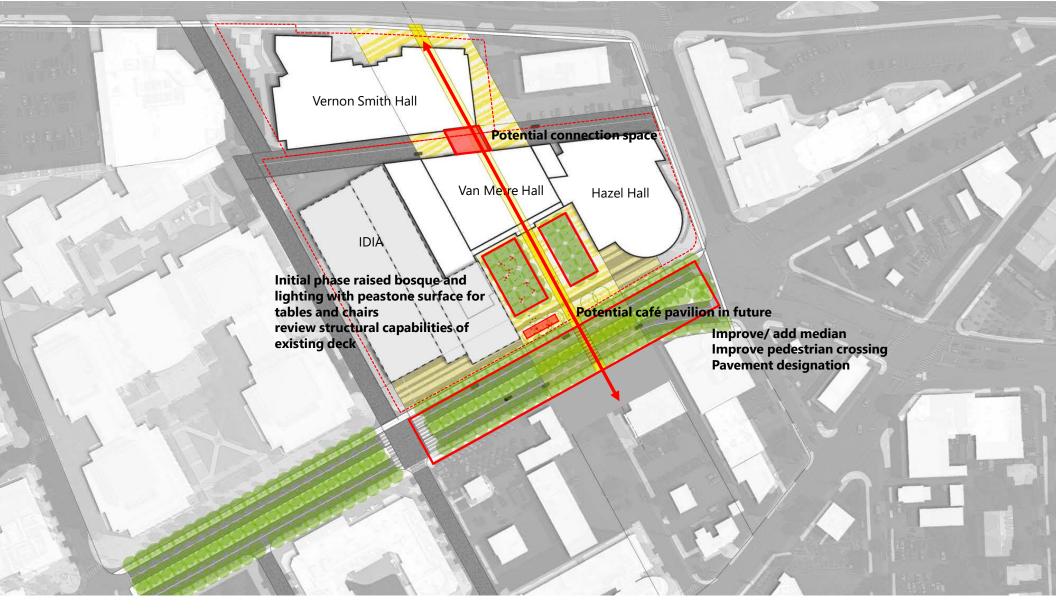

## The bridge Connection as common space

## Sky atrium

Connection as common space