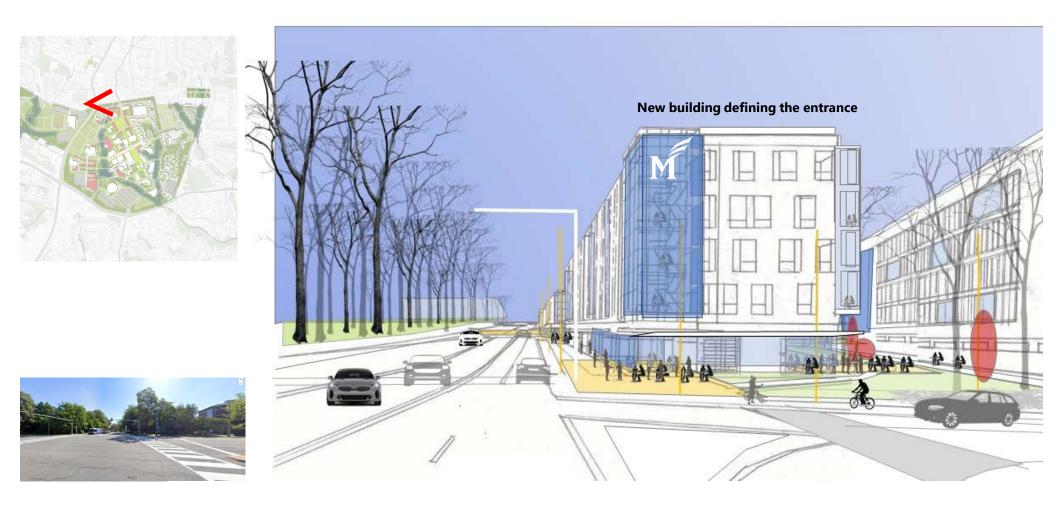

ence Upper Quad looking north



## The three-quad experience Upper Quad looking north



### The three-quad experience Upper Quad looking south



### The three-quad experience Connection to Central Quad



### The three-quad experience Connection to Central Quad



### The three-quad experience Central Quad



### The three-quad experience

Lower Quad



### **Student life (and recreation) experience**

New rec building



#### **Student life (and recreation) experience**

New south residential district



#### **Student life (and recreation) experience**

New south residential district







# **Experience along the 'necklace'** The pond





### 'Connected' experience

Northern entry



# **'Connected' experience** Northern entry



### **'Connected' experience** The entry at VA-123



### 'Connected' experience

Managed street















**The entry** Activities along the stream



#### The entry Activities along the stream



### The Axis

New campus town "Main Street"







#### **Student life (and recreation) experience**

New south residential district













# Fairfax Drive experience

Looking west







## **Fairfax Drive experience**

Looking west



## **Fairfax Drive experience**

Looking west







## The bridge Connection as common space







## Sky atrium

Connection as common space