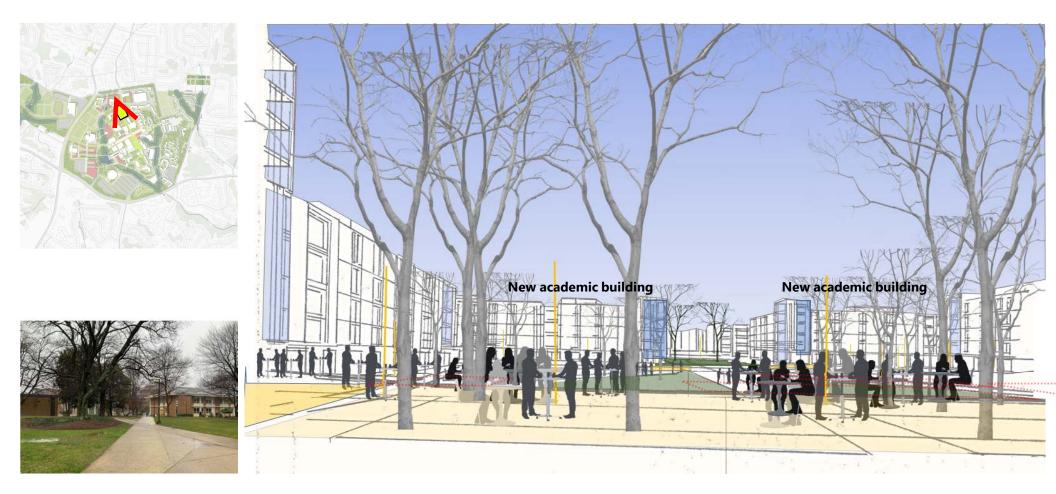

### The three-quad experience Upper Quad looking north

## The three-quad experience Upper Quad looking north