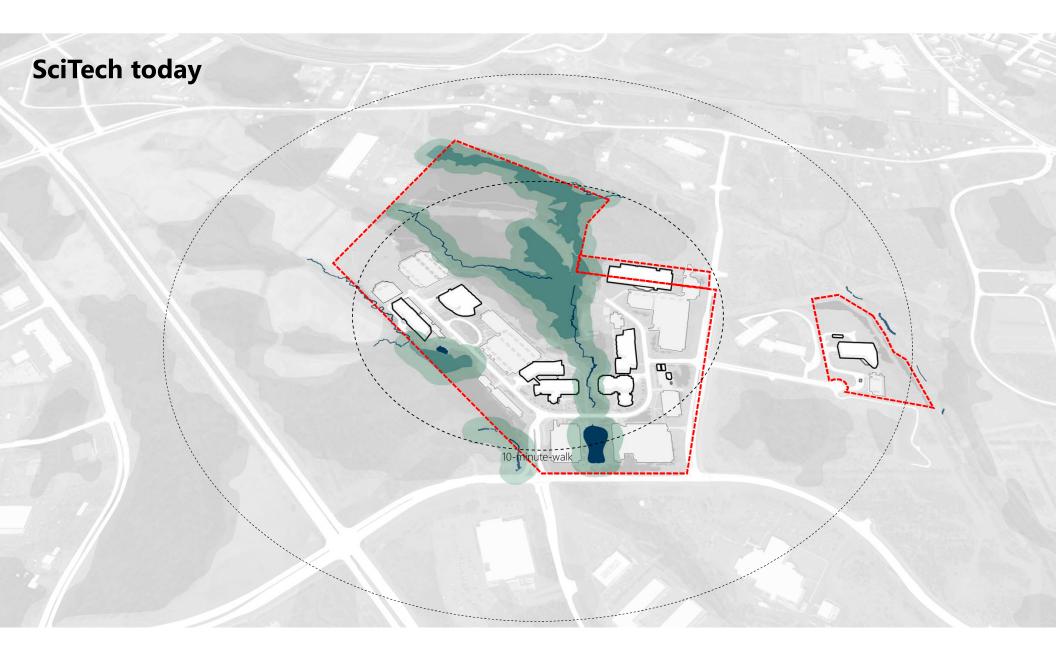

ad experience Upper Quad looking north



### The three-quad experience Upper Quad looking south



### The three-quad experience Connection to Central Quad



### The three-quad experience Connection to Central Quad



### The three-quad experience Central Quad



### The three-quad experience

Lower Quad



### **Student life (and recreation) experience**

New rec building



#### **Student life (and recreation) experience**

New south residential district



#### **Student life (and recreation) experience**

New south residential district







# **Experience along the 'necklace'** The pond





### 'Connected' experience

Northern entry



# **'Connected' experience** Northern entry



### **'Connected' experience** The entry at VA-123



### 'Connected' experience

Managed street















**The entry** Activities along the stream



#### The entry Activities along the stream



### The Axis

New campus town "Main Street"







#### **Student life (and recreation) experience**

New south residential district













# Fairfax Drive experience

Looking west







## **Fairfax Drive experience**

Looking west



## **Fairfax Drive experience**

Looking west







## The bridge Connection as common space







## Sky atrium

Connection as common space