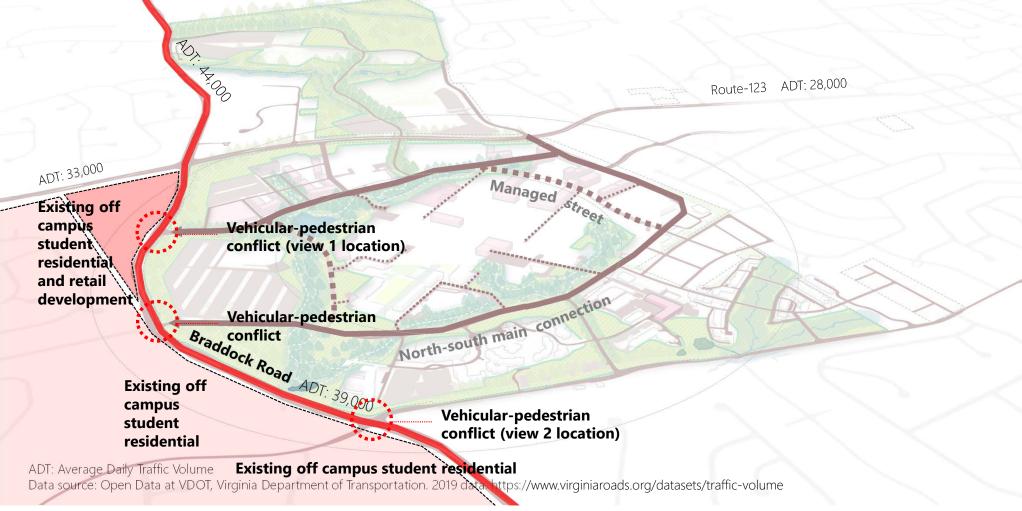

#### **Braddock Road**

The vision of a connected campus system as a physical framework for resilience and learning