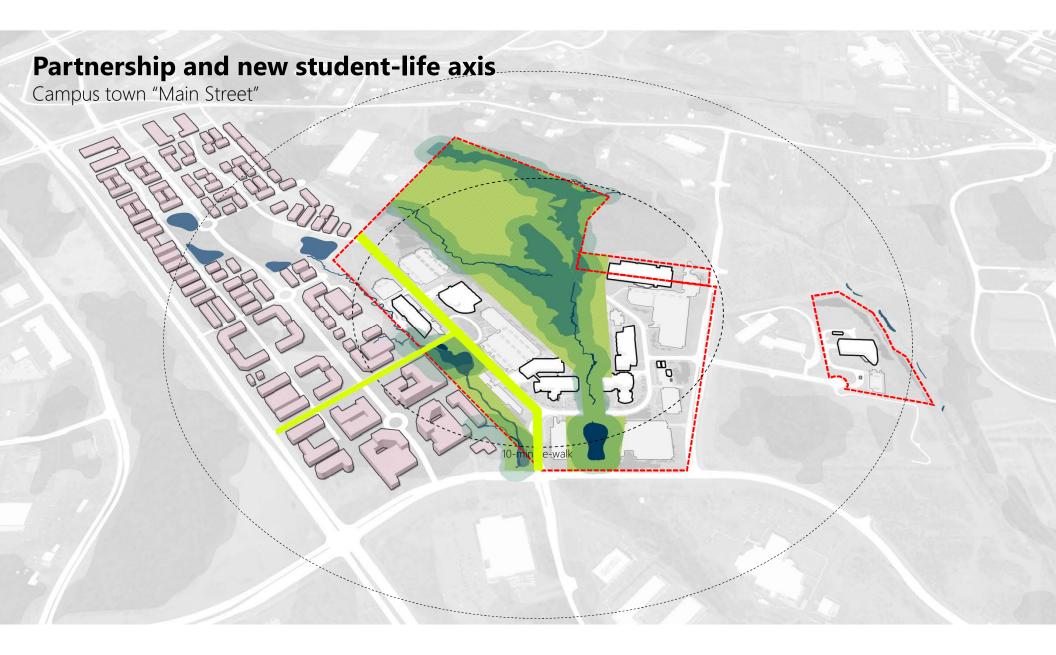

erience Upper Quad looking north



### The three-quad experience Upper Quad looking south



### The three-quad experience Connection to Central Quad



### The three-quad experience Connection to Central Quad



### The three-quad experience Central Quad



### The three-quad experience

Lower Quad



### **Student life (and recreation) experience**

New rec building



#### **Student life (and recreation) experience**

New south residential district



#### **Student life (and recreation) experience**

New south residential district







# **Experience along the 'necklace'** The pond





### 'Connected' experience

Northern entry



# **'Connected' experience** Northern entry



### **'Connected' experience** The entry at VA-123



### 'Connected' experience

Managed street















**The entry** Activities along the stream



#### The entry Activities along the stream



### The Axis

New campus town "Main Street"







#### **Student life (and recreation) experience**

New south residential district













# Fairfax Drive experience

Looking west







## **Fairfax Drive experience**

Looking west



## **Fairfax Drive experience**

Looking west







## The bridge Connection as common space







## Sky atrium

Connection as common space