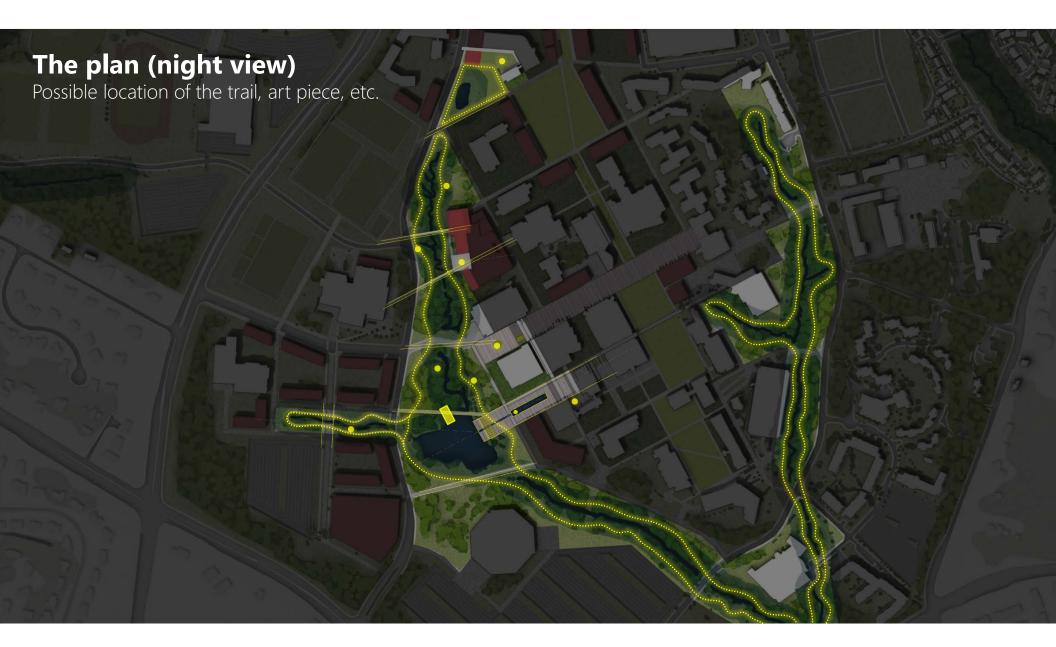

### Master Plan Town Hall Meeting August 19, 2021

G

V

ERSITY

#### Where we were

Compact academic core surrounded by reinforced residential districts

Potential to add 720K gsf new academic in core (less 370K removed)

Potential for 1,700 to 2,300 residential beds and mixed-use retail

Major ecological improvements; "the Necklace"

Reconfiguration of Patriot Circle

1,800 parking spaces moved to West Campus

140 faculty/staff housing units in first phase

Athletics consolidated west; recreation on core



#### The Necklace and pond

The vision of a connected campus system as a physical framework for resilience and learning



#### The plan

Possible location of the trail, art piece, etc.









### **Overall Campus View**





#### **Braddock Road**

The vision of a connected campus system as a physical framework for resilience and learning





















#### **Perspectives for Fairfax Reimagined**

- The three-quad experience in the academic core
- Student life (and recreation) experience
- Experience along the 'necklace'
- 'Connected' experience



### The three-quad experience Upper Quad looking north



## The three-quad experience Upper Quad looking north



### The three-quad experience Upper Quad looking south



### The three-quad experience Connection to Central Quad



### The three-quad experience Connection to Central Quad



### The three-quad experience Central Quad



### The three-quad experience

Lower Quad



### **Student life (and recreation) expe