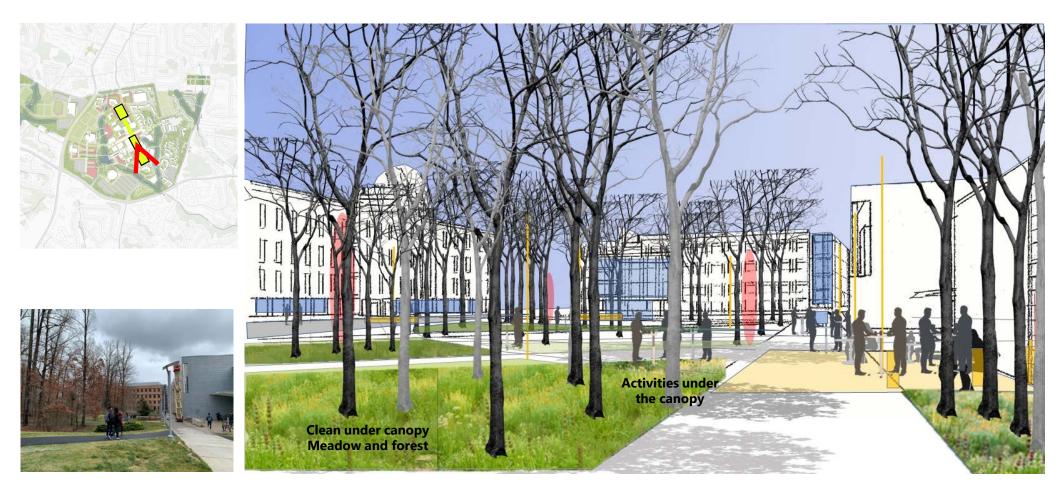

location of the trail, art piece, etc.









### **Overall Campus View**





#### **Braddock Road**

The vision of a connected campus system as a physical framework for resilience and learning





















#### **Perspectives for Fairfax Reimagined**

- The three-quad experience in the academic core
- Student life (and recreation) experience
- Experience along the 'necklace'
- 'Connected' experience



### The three-quad experience Upper Quad looking north



## The three-quad experience Upper Quad looking north



### The three-quad experience Upper Quad looking south



### The three-quad experience Connection to Central Quad



### The three-quad experience Connection to Central Quad



### The three-quad experience Central Quad



### The three-quad experience

Lower Quad



### **Student life (and recreation) experience**

New rec building



#### **Student life (and recreation) experience**

New south residential district



#### **Student life (and recreation) experience**

New south residential district







# **Experience along the 'necklace'** The pond





### 'Connected' experience

Northern entry



# **'Connected' experience** Northern entry



### **'Connected' experience** The entry at VA-123



### 'Connected' experience

Managed street















**The entry** Activities along the stream



#### The entry Activities along the stream



### The Axis

New campus town "Main Street"







#### **Student life (and recreation) experience**

New south residential district













# Fairfax Drive experience

Looking west







## **Fairfax