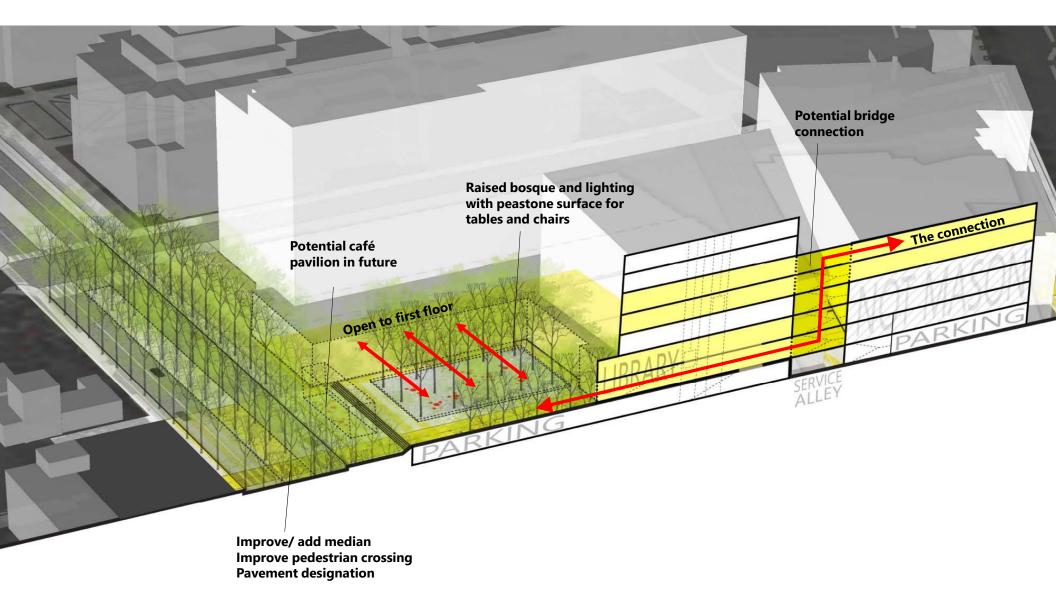

## The bridge Connection as common space

## Sky atrium

Connection as common space