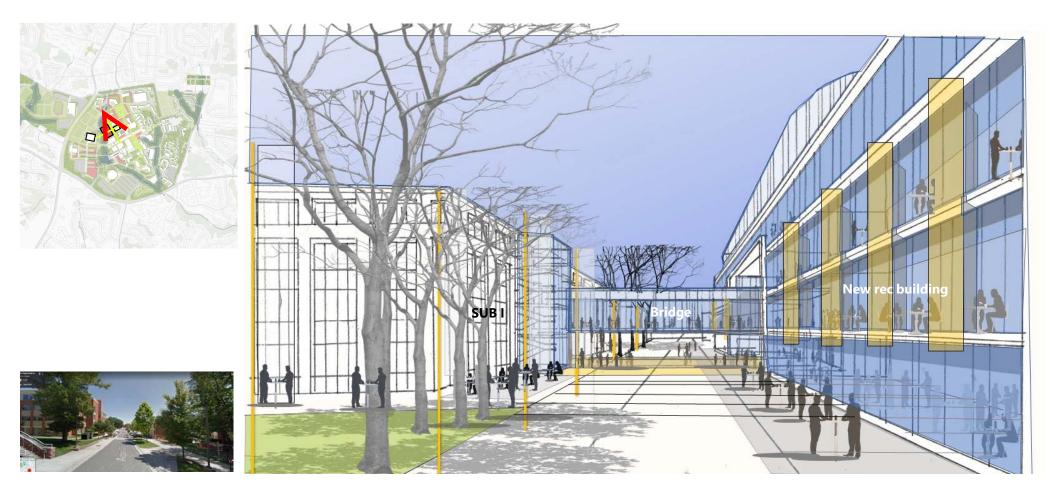

iew**





#### **Braddock Road**

The vision of a connected campus system as a physical framework for resilience and learning





















#### **Perspectives for Fairfax Reimagined**

- The three-quad experience in the academic core
- Student life (and recreation) experience
- Experience along the 'necklace'
- 'Connected' experience



### The three-quad experience Upper Quad looking north



## The three-quad experience Upper Quad looking north



### The three-quad experience Upper Quad looking south



### The three-quad experience Connection to Central Quad



### The three-quad experience Connection to Central Quad



### The three-quad experience Central Quad



### The three-quad experience

Lower Quad



### **Student life (and recreation) experience**

New rec building



#### **Student life (and recreation) experience**

New south residential district



#### **Student life (and recreation) experience**

New south residential district







# **Experience along the 'necklace'** The pond





### 'Connected' experience

Northern entry



# **'Connected' experience** Northern entry



### **'Connected' experience** The entry at VA-123



### 'Connected' experience

Managed street















**The entry** Activities along the stream



#### The entry Activities along the stream



### The Axis

New campus town "Main Street"







#### **Student life (and recreation) experience**

New south residential district













# Fairfax Drive experience

Looking west







## **Fairfax Drive experience**

Looking west



## **Fairfax Drive experience**