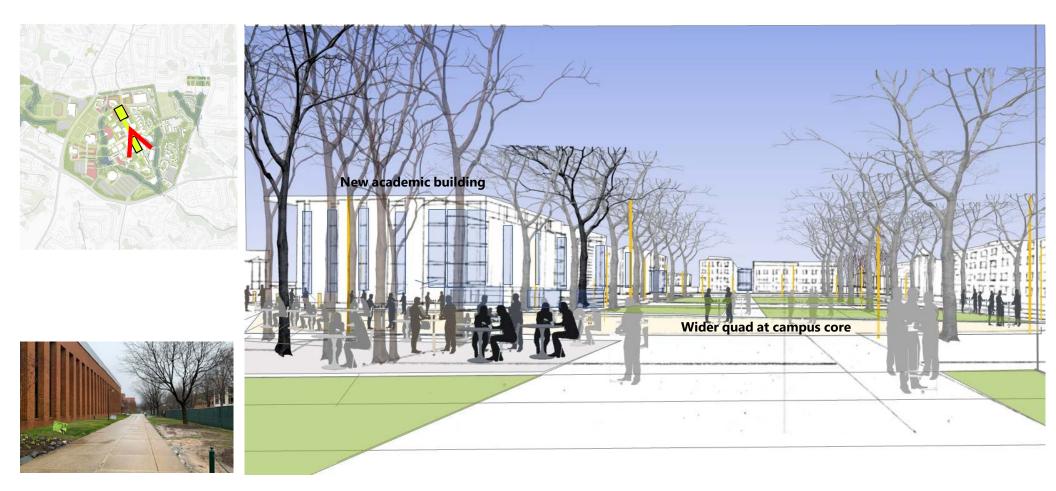

### The three-quad experience Upper Quad looking north

## The three-quad experience Upper Quad looking north