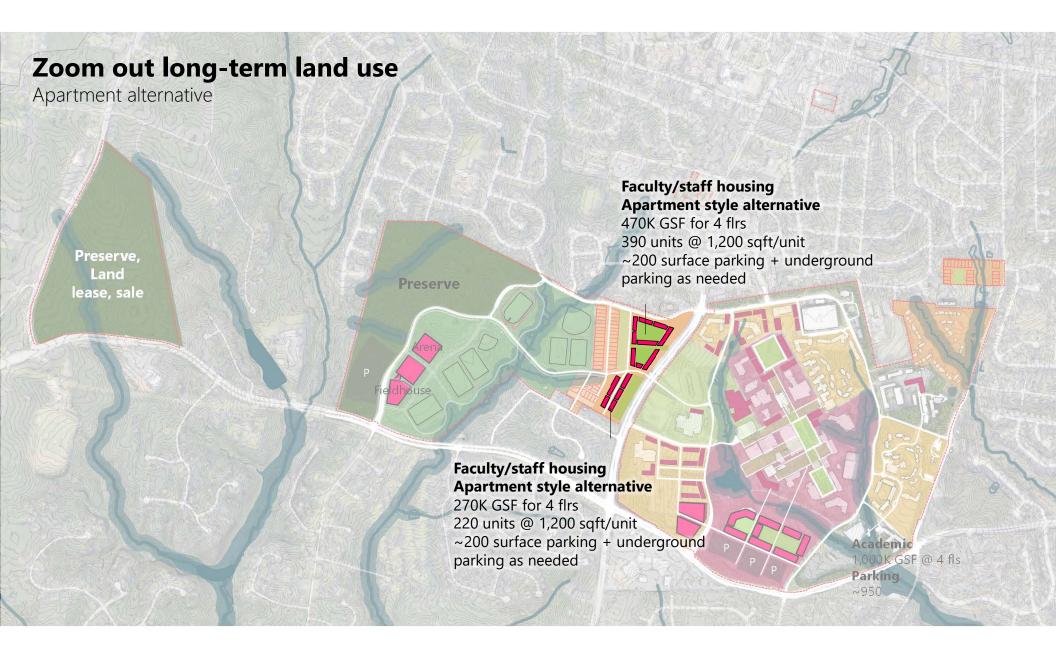

Major ecological improvements; "the Necklace"

Reconfiguration of Patriot Circle

1,800 parking spaces moved to West Campus

140 faculty/staff housing units in first phase

Athletics consolidated west; recreation on core