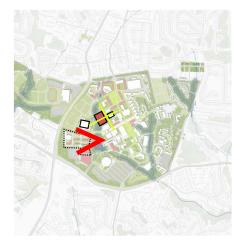

#### Where we were

Compact academic core surrounded by reinforced residential districts

Potential to add 720K gsf new academic in core (less 370K removed)

Potential for 1,700 to 2,300 residential beds and mixed-use retail

Major ecological improvements; "the Necklace"

Reconfiguration of Patriot Circle

1,800 parking spaces moved to West Campus

140 faculty/staff housing units in first phase

Athletics consolidated west; recreation on core