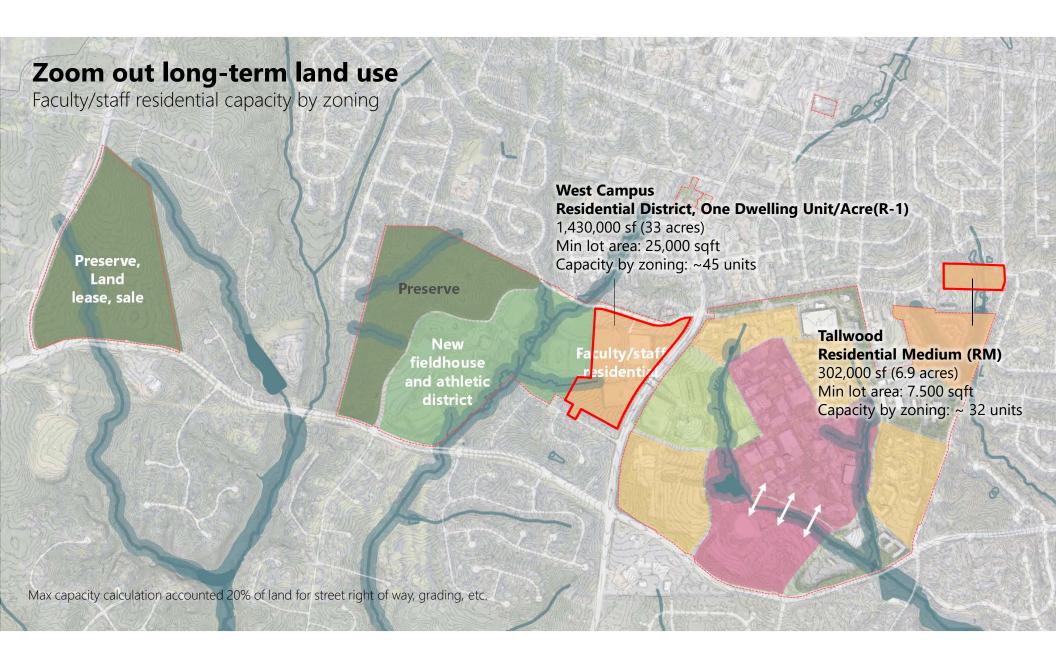

Major ecological improvements; "the Necklace"

Reconfiguration of Patriot Circle

1,800 parking spaces moved to West Campus

140 faculty/staff housing units in first phase

Athletics consolidated west; recreation on core