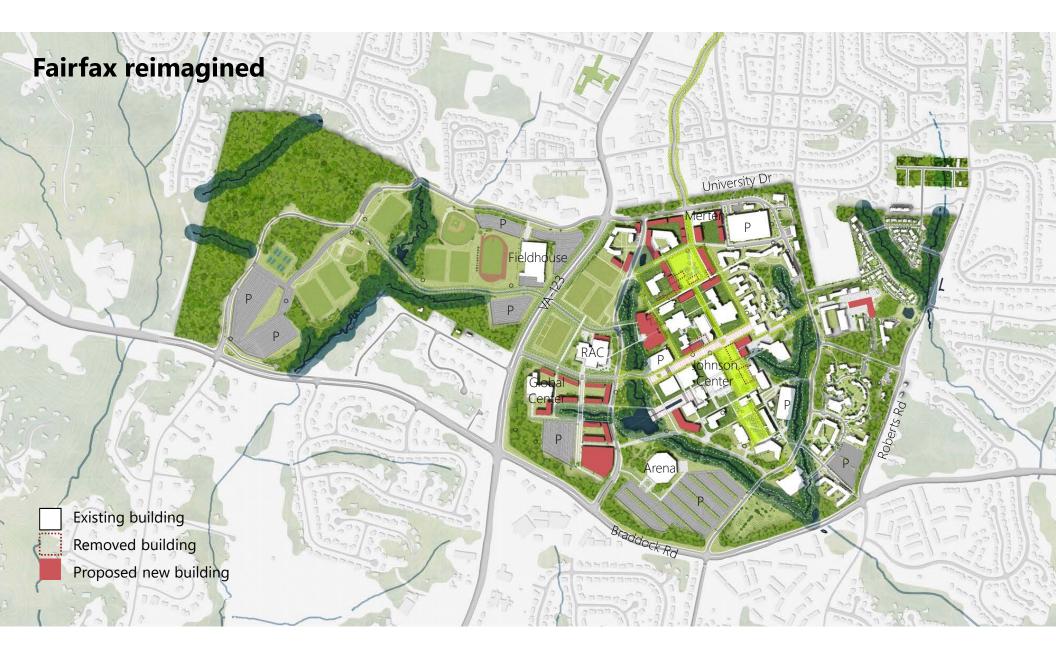

#### Where we were

Compact academic core surrounded by reinforced residential districts

Potential to add 720K gsf new academic in core (less 370K removed)

Potential for 1,700 to 2,300 residential beds and mixed-use retail

Major ecological improvements; "the Necklace"

Reconfiguration of Patriot Circle

1,800 parking spaces moved to West Campus

140 faculty/staff housing units in first phase

Athletics consolidated west; recreation on core