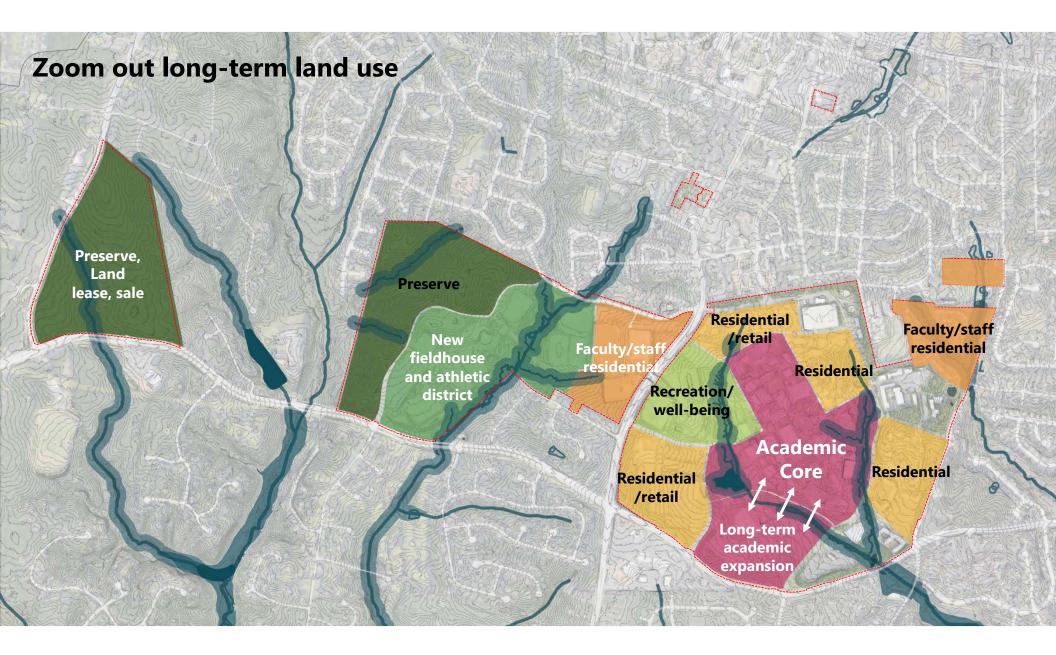

#### Where we were

Compact academic core surrounded by reinforced residential districts

Potential to add 720K gsf new academic in core (less 370K removed)

Potential for 1,700 to 2,300 residential beds and mixed-use retail

Major ecological improvements; "the Necklace"

Reconfiguration of Patriot Circle

1,800 parking spaces moved to West Campus

140 faculty/staff housing units in first phase

Athletics consolidated west; recreation on core