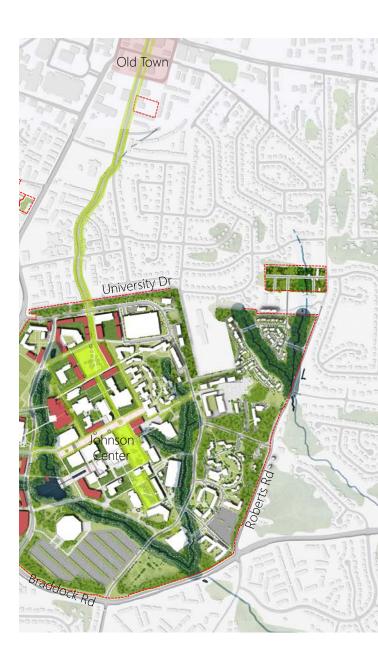

-use retail

Major ecological improvements; "the Necklace"

Reconfiguration of Patriot Circle

1,800 parking spaces moved to West Campus

140 faculty/staff housing units in first phase

Athletics consolidated west; recreation on core



#### The Necklace and pond

The vision of a connected campus system as a physical framework for resilience and learning



#### The plan

Possible location of the trail, art piece, etc.









### **Overall Campus View**





#### **Braddock Road**

The vision of a connected campus system as a physical framework for resilience and learning





















#### **Perspectives for Fairfax Reimagined**

- The three-quad experience in the academic core
- Student life (and recreation) experience
- Experience along the 'necklace'
- 'Connected' experience



### The three-quad experience Upper Quad looking north



## The three-quad experience Upper Quad looking north



### The three-quad experience Upper Quad looking south



### The three-quad experience Connection to Central Quad



### The three-quad experience Connection to Central Quad



### The three-quad experience Central Quad



### The three-quad experience

Lower Quad



### **Student life (and recreation) experience**

New rec building



#### **Student life (and recreation) experience**

New south residential district



#### **Student life (and recreation) experience**

New south residential district







# **Experience along the 'necklace'** The pond





### 'Connected' experience

Northern entry



# **'Connected' experience** Northern entry



### **'Connected' experie