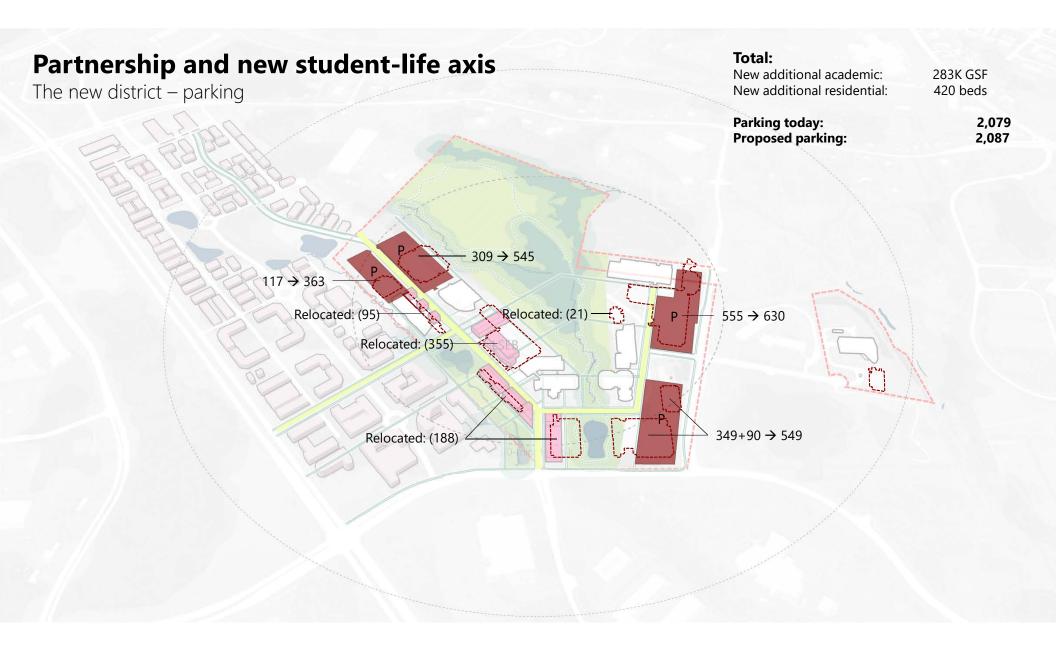

nce Upper Quad looking north



### The three-quad experience Upper Quad looking south



### The three-quad experience Connection to Central Quad



### The three-quad experience Connection to Central Quad



### The three-quad experience Central Quad



### The three-quad experience

Lower Quad



### **Student life (and recreation) experience**

New rec building



#### **Student life (and recreation) experience**

New south residential district



#### **Student life (and recreation) experience**

New south residential district







# **Experience along the 'necklace'** The pond





### 'Connected' experience

Northern entry



# **'Connected' experience** Northern entry



### **'Connected' experience** The entry at VA-123



### 'Connected' experience

Managed street















**The entry** Activities along the stream



#### The entry Activities along the stream



### The Axis

New campus town "Main Street"







#### **Student life (and recreation) experience**

New south residential district













# Fairfax Drive experience

Looking west







## **Fairfax Drive experience**

Looking west



## **Fairfax Drive experience**

Looking west







## The bridge Connection as common space







## Sky atrium

Connection as common space