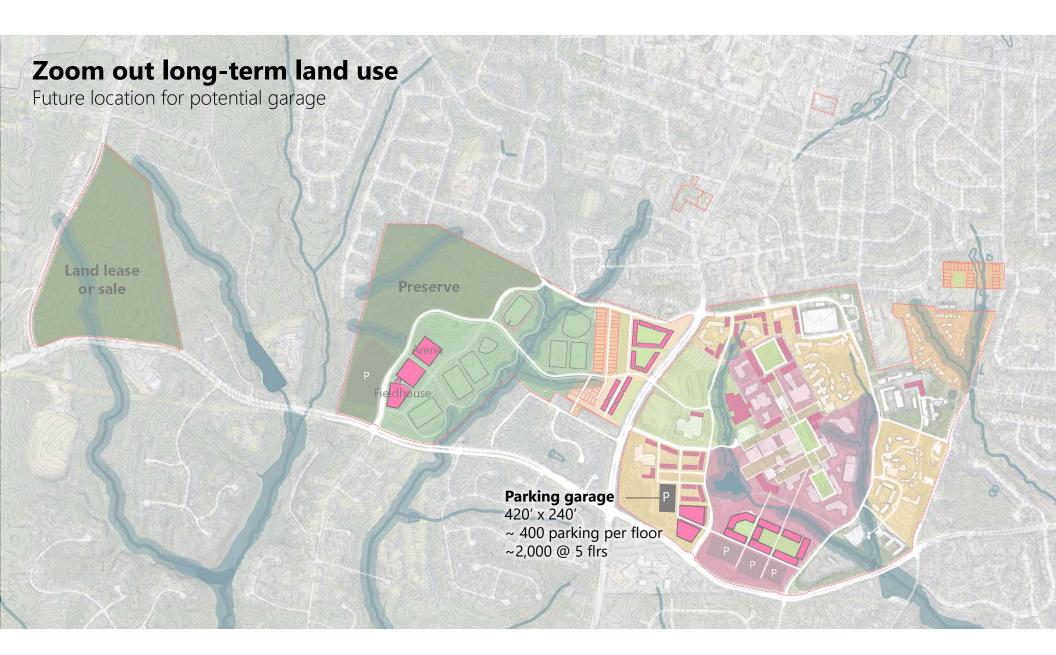

Major ecological improvements; "the Necklace"

Reconfiguration of Patriot Circle

1,800 parking spaces moved to West Campus

140 faculty/staff housing units in first phase

Athletics consolidated west; recreation on core