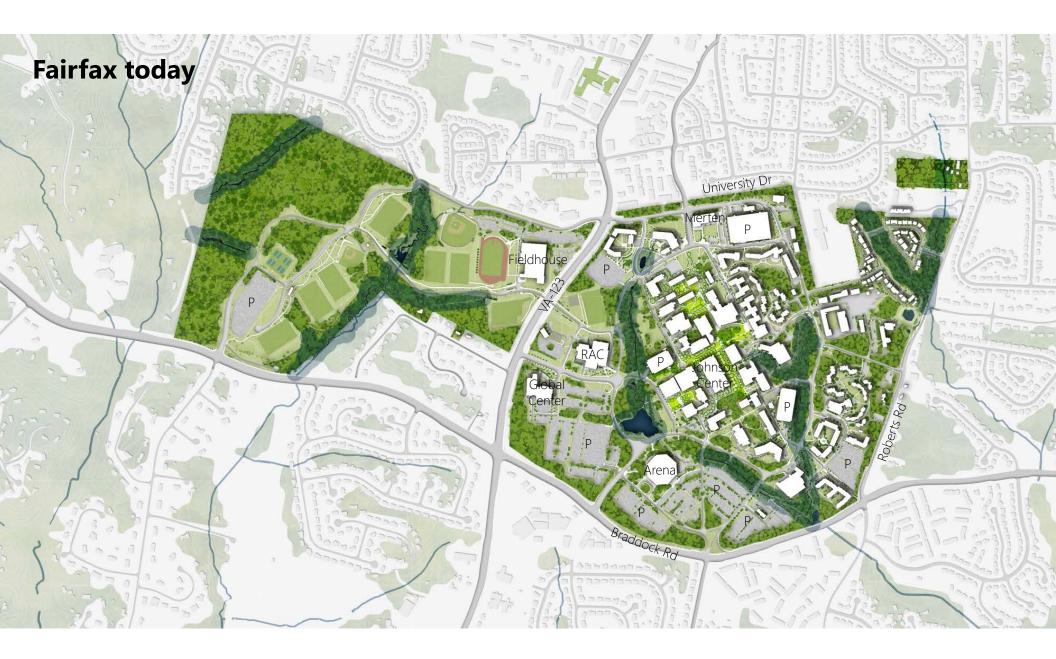

#### Where we were

Compact academic core surrounded by reinforced residential districts

Potential to add 720K gsf new academic in core (less 370K removed)

Potential for 1,700 to 2,300 residential beds and mixed-use retail

Major ecological improvements; "the Necklace"

Reconfiguration of Patriot Circle

1,800 parking spaces moved to West Campus

140 faculty/staff housing units in first phase

Athletics consolidated west; recreation on core