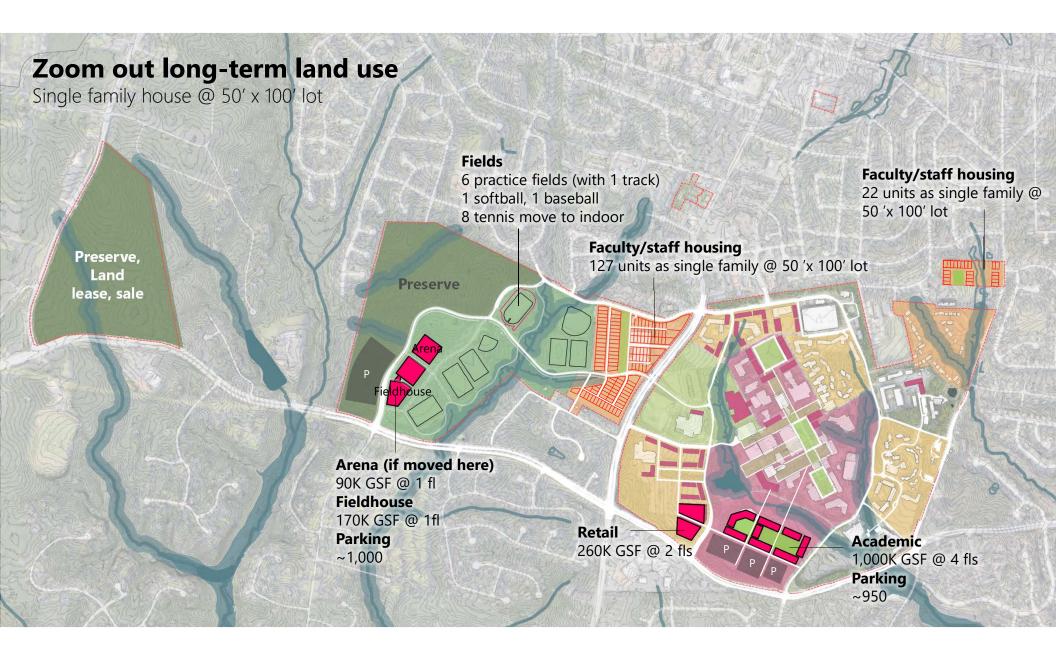

Major ecological improvements; "the Necklace"

Reconfiguration of Patriot Circle

1,800 parking spaces moved to West Campus

140 faculty/staff housing units in first phase

Athletics consolidated west; recreation on core