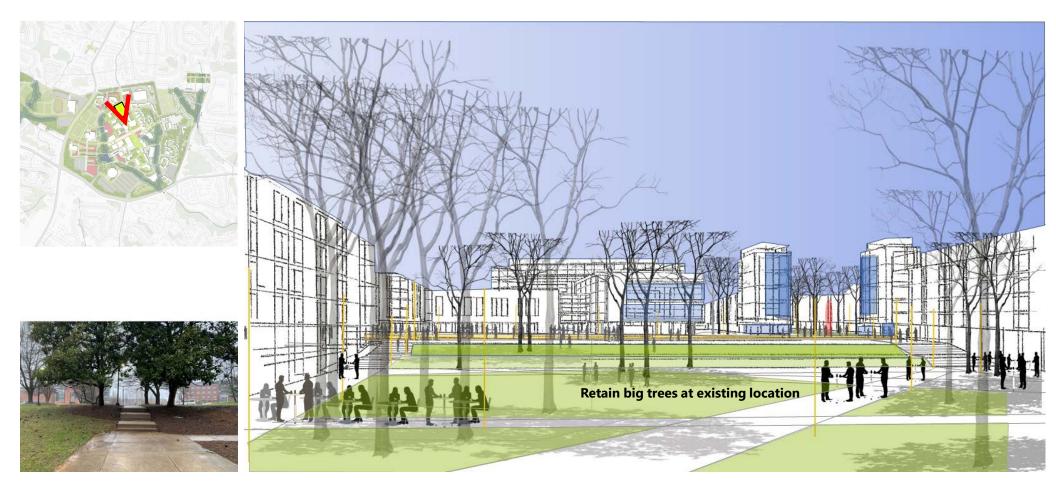

### The three-quad experience Upper Quad looking north

## The three-quad experience Upper Quad looking north