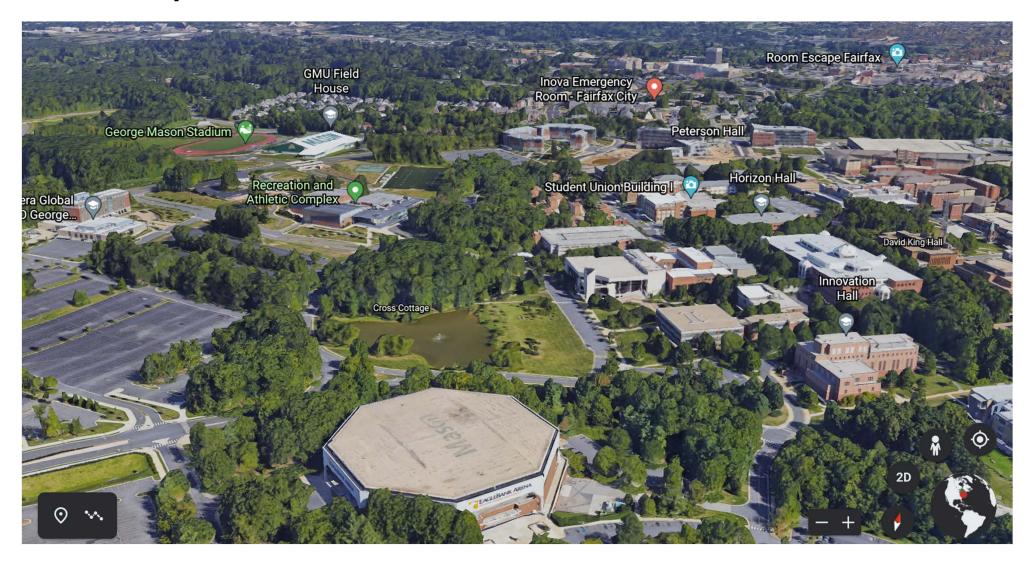

### Master Plan Town Hall Meeting August 19, 2021

G

V

ERSITY

#### Where we were

Compact academic core surrounded by reinforced residential districts

Potential to add 720K gsf new academic in core (less 370K removed)

Potential for 1,700 to 2,300 residential beds and mixed-use retail

Major ecological improvements; "the Necklace"

Reconfiguration of Patriot Circle

1,800 parking spaces moved to West Campus

140 faculty/staff housing units in first phase

Athletics consolidated west; recreation on core



#### The Necklace and pond

The vision of a connected campus system as a physical framework for resilience and learning



#### The plan

Possible location of the trail, art piece, etc.









### **Overall Campus View**





#### **Braddock Road**

The vision of a connected campus system as a physical framework for resilience and learning





















#### **Perspectives for Fairfax Reimagined**

- The three-quad experience in the academic core
- Student life (and recreation) experience
- Experience along the 'necklace'
- 'Connected' experience



### The three-quad experience Upper Quad looking north



## The three-quad experience Upper Quad looking north



### The three-quad experience Upper Quad looking south



### The three-quad experience Connection to Central Quad



### The three-quad experience Connection to Central Quad



### The three-quad experience Central Quad



### The three-quad experience

Lower Quad



### **Student life (and recreation) experience**

New rec building



####