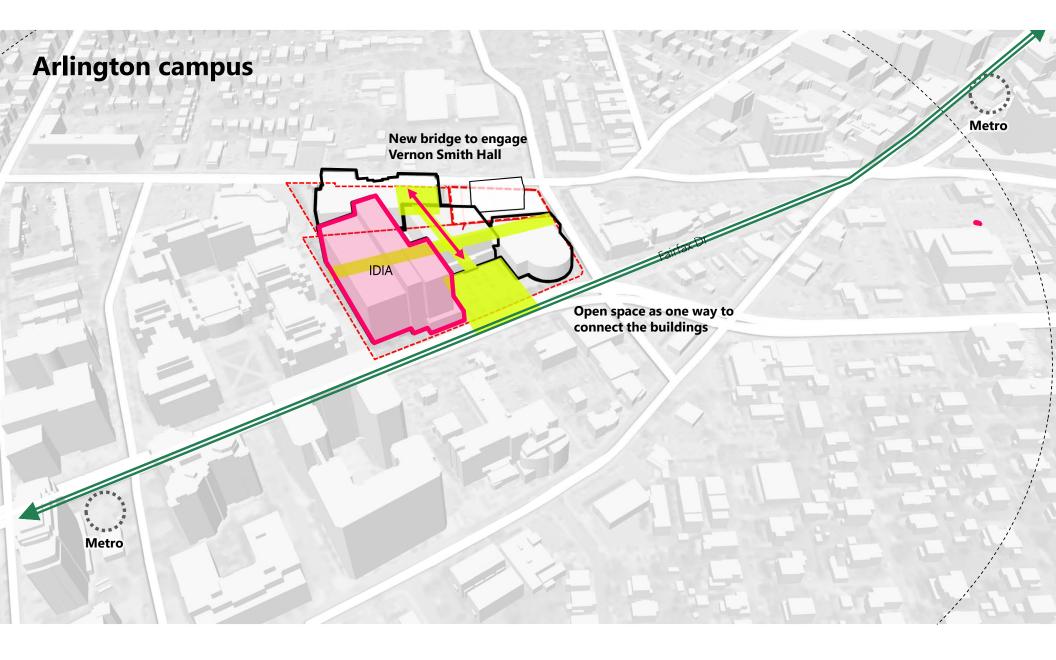

rience Central Quad



### The three-quad experience

Lower Quad



### **Student life (and recreation) experience**

New rec building



#### **Student life (and recreation) experience**

New south residential district



#### **Student life (and recreation) experience**

New south residential district







# **Experience along the 'necklace'** The pond





### 'Connected' experience

Northern entry



# **'Connected' experience** Northern entry



### **'Connected' experience** The entry at VA-123



### 'Connected' experience

Managed street















**The entry** Activities along the stream



#### The entry Activities along the stream



### The Axis

New campus town "Main Street"







#### **Student life (and recreation) experience**

New south residential district













# Fairfax Drive experience

Looking west







## **Fairfax Drive experience**

Looking west



## **Fairfax Drive experience**

Looking west







## The bridge Connection as common space







## Sky atrium

Connection as common space